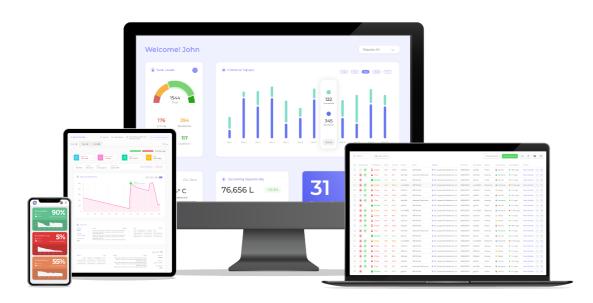

# James D Bilsland

FUEL DISTRIBUITORS

**Bilsland Fuelwatch for Commercial & Construction** 

You can now check your tank level anywhere, anytime, from your computer or mobile device.

You can leave our friendly team to look after the readings and order for you. We offer access from your computer, laptop or mobile app for your phone so you can check your fuel levels and request an order when you're running low. Call us today and see how **James D. Bilsland** can help you manage your oil levels.