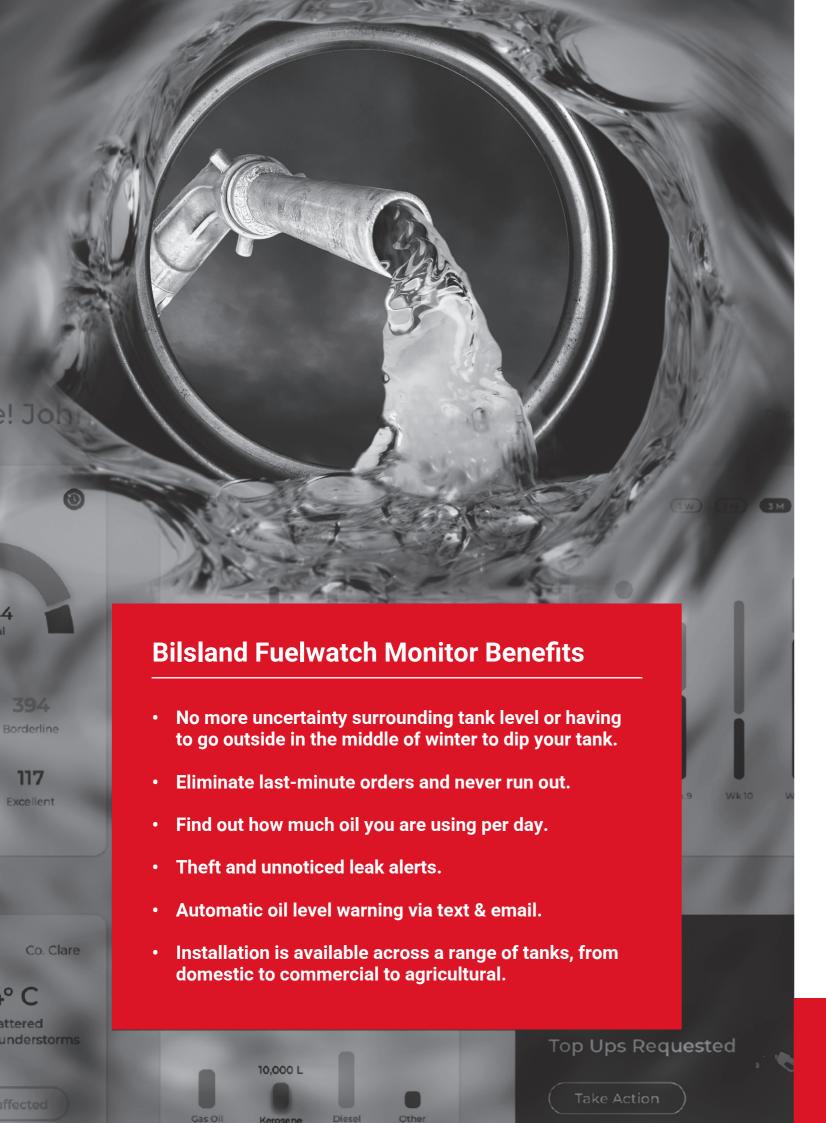

### Benefits of using the Bilsland Fuelwatch for Commercial & Construction use:

- No downtime, as you will always have plenty of fuel
- · Consistent usage reports in percentages
- · You will be alerted when you are running low on fuel