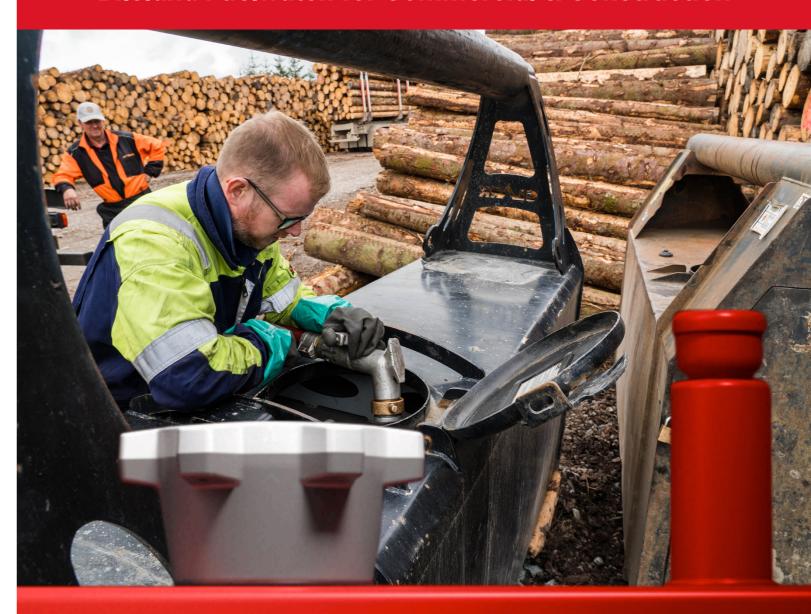

#### How it works

We will arrange an installation of the monitoring device to your tank and our team will monitor the level of your tank notifying you when it reaches a certain agreed level.

We aim to fill your tank at the most convenient time.

# FUEL DISTRIBUITORS

Our monitoring service ensures a consistent supply, saving you time and the responsibility of physically checking the tank. We will monitor your tank level daily, advising when a top-up is required.