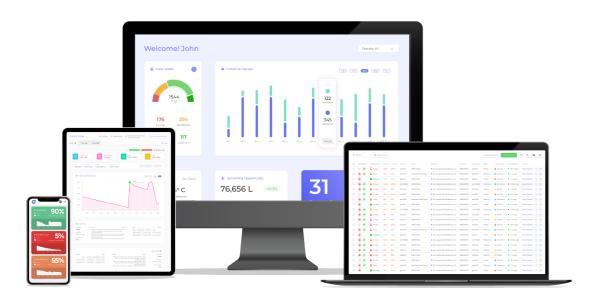

We remotely monitor your tank using the most up-to-date, cutting-edge telemetric technology. We offer an accurate and effective way that takes away all these problems and many more by taking daily tank readings.

You can leave our friendly team to look after the readings and order for you. We offer access from your computer, laptop or mobile app for your phone so you can check your fuel levels and request an order when you're running low. Call us today and see how **James D. Bilsland** can help you manage your oil levels.

# James D Bilsland

FUEL DISTRIBUITORS

**Bilsland Fuelwatch for Domestic & Household Oil** 

You can now check your tank level anywhere, anytime, from your computer or mobile device.

## FUEL DISTRIBUITORS

Our monitoring service ensures a consistent supply, saving you time and the responsibility of physically checking the tank. We will monitor your tank level daily, advising when a top-up is required.

### Benefits of using the Bilsland Fuelwatch for Domestic Oil use:

- · No downtime, as you will always have plenty of fuel
- · Consistent usage reports in percentages
- You will be alerted when you are running low on fuel