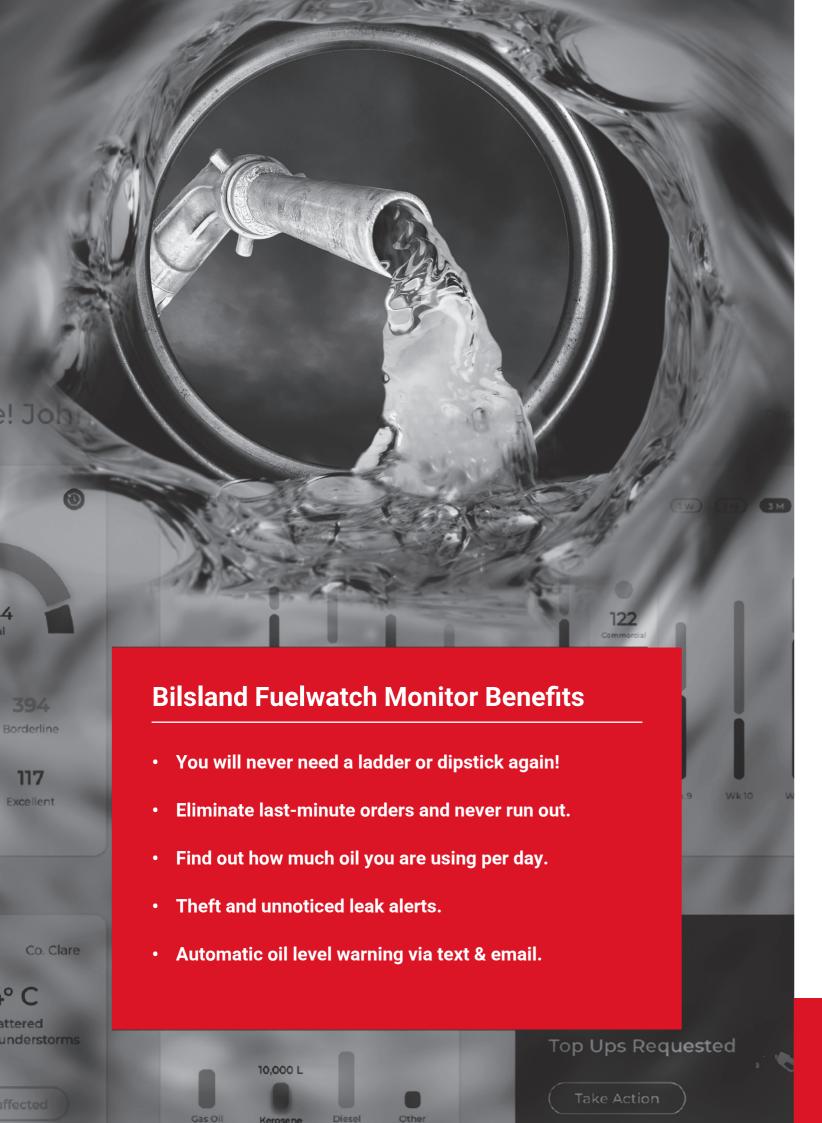

### Benefits of using the Bilsland Fuelwatch for Domestic Oil use:

- · No downtime, as you will always have plenty of fuel
- · Consistent usage reports in percentages
- You will be alerted when you are running low on fuel